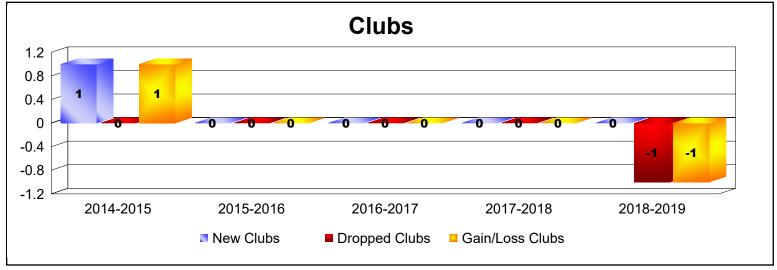

District 27 D2 As of June 2019 Cumulative

| Year      | New<br>Clubs | Dropped<br>Clubs | Gain/<br>Loss<br>Clubs | New<br>Members | Charter<br>Members | Reinstate<br>Members | Transfer<br>Members | Total<br>Member<br>Added | Total<br>Members<br>Dropped | Gain/<br>Loss<br>Members |
|-----------|--------------|------------------|------------------------|----------------|--------------------|----------------------|---------------------|--------------------------|-----------------------------|--------------------------|
| 2014-2015 | 1            | 0                | 1                      | 106            | 30                 | 9                    | 6                   | 151                      | -157                        | -6                       |
| 2015-2016 | 0            | 0                | 0                      | 184            | 0                  | 5                    | 3                   | 192                      | -152                        | 40                       |
| 2016-2017 | 0            | 0                | 0                      | 160            | 0                  | 4                    | 7                   | 171                      | -169                        | 2                        |
| 2017-2018 | 0            | 0                | 0                      | 136            | 0                  | 5                    | 8                   | 149                      | -177                        | -28                      |
| 2018-2019 | 0            | -1               | -1                     | 157            | 0                  | 10                   | 10                  | 177                      | -208                        | -31                      |
| Average   | 0            | 0                | 0                      | 149            | 6                  | 7                    | 7                   | 168                      | -173                        | -5                       |