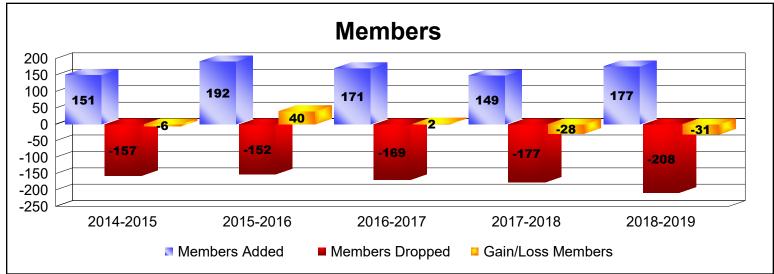

District 27 D2 As of June 2019 Cumulative

| Year      | New<br>Clubs | Dropped<br>Clubs | Gain/<br>Loss<br>Clubs | New<br>Members | Charter<br>Members | Reinstate<br>Members | Transfer<br>Members | Total<br>Member<br>Added | Total<br>Members<br>Dropped | Gain/<br>Loss<br>Members |
|-----------|--------------|------------------|------------------------|----------------|--------------------|----------------------|---------------------|--------------------------|-----------------------------|--------------------------|
| 2014-2015 | 1            | 0                | 1                      | 106            | 30                 | 9                    | 6                   | 151                      | -157                        | -6                       |
| 2015-2016 | 0            | 0                | 0                      | 184            | 0                  | 5                    | 3                   | 192                      | -152                        | 40                       |
| 2016-2017 | 0            | 0                | 0                      | 160            | 0                  | 4                    | 7                   | 171                      | -169                        | 2                        |
| 2017-2018 | 0            | 0                | 0                      | 136            | 0                  | 5                    | 8                   | 149                      | -177                        | -28                      |
| 2018-2019 | 0            | -1               | -1                     | 157            | 0                  | 10                   | 10                  | 177                      | -208                        | -31                      |
| Average   | 0            | 0                | 0                      | 149            | 6                  | 7                    | 7                   | 168                      | -173                        | -5                       |